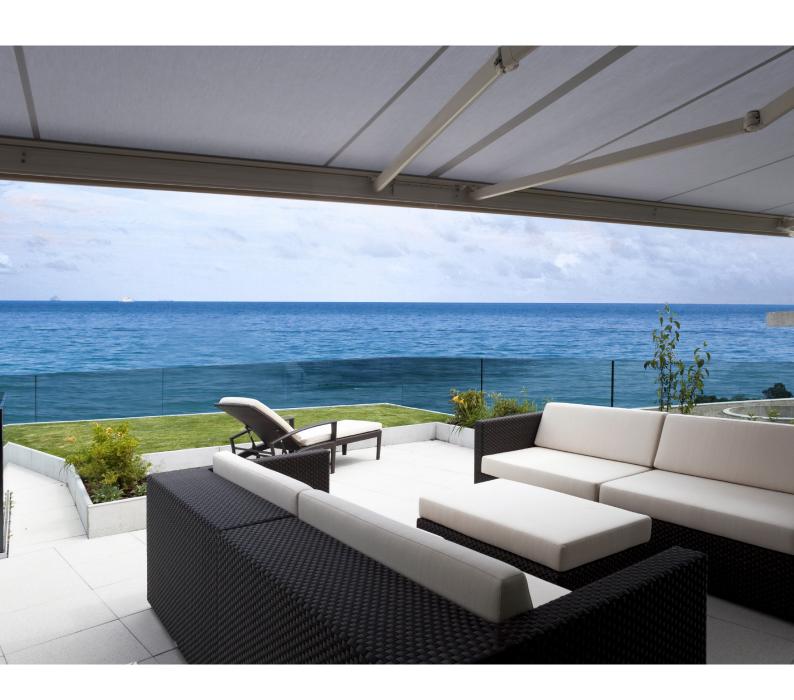

Premier Range

Mediterranean Folding Arm Awning

## Premier Range

Mediterranean Folding Arm Awning

Windoware's price fighting folding arm awning

The Mediterranean awning has been designed to cover most domestic applications. It has a maximum size of 5m in width and 3m in projection. The arms are dual cable operated with 21° pitch and the back bar is strong galvanised steel 40mm x 40mm with a 1.2mm thickness. The Mediterranean can be easily motorised using Windoware motors, which includes a wind sensor. A new sleek design of aluminium hood can be used, this gives the fabric greater protection and longer life.

The Mediterranean adds a classic European look to shade an alfresco area!

Retailer: