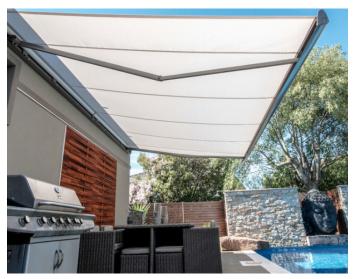

Premier Range

Mediterranean Folding Arm Awning

## Premier Range

Mediterranean Folding Arm Awning

Windoware's price fighting folding arm awning

The Mediterranean awning has been designed to cover most domestic applications. It has a maximum size of 5m in width and 3m in projection. The arms are dual cable operated with 21° pitch and the back bar is strong galvanised steel 40mm x 40mm with a 1.2mm thickness. The Mediterranean can be easily motorised using Windoware motors, which includes a wind sensor. A new sleek design of aluminium hood can be used, this gives the fabric greater protection and longer life.

The Mediterranean adds a classic European look to shade an alfresco area!

Retailer: