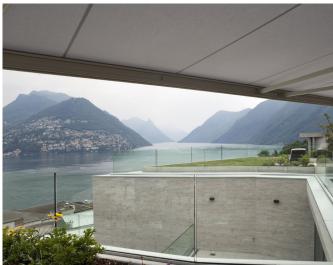

Premier Range

Mediterranean Folding Arm Awning

## Premier Range

Mediterranean Folding Arm Awning

Windoware's price fighting folding arm awning

The Mediterranean awning has been designed to cover most domestic applications. It has a maximum size of 5m in width and 3m in projection. The arms are dual cable operated with 21° pitch and the back bar is strong galvanised steel 40mm x 40mm with a 1.2mm thickness. The Mediterranean can be easily motorised using Windoware motors, which includes a wind sensor. A new sleek design of aluminium hood can be used, this gives the fabric greater protection and longer life.

The Mediterranean adds a classic European look to shade an alfresco area!

Retailer: